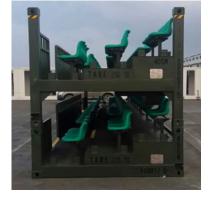

## **PRODUCT FEATURES**

- Cost-effective seating solution
- Efficient all-weather portable seating system able to > accommodate 120 people
- Rapid installation and assembly in less than one hour by two people on site
- Easy to load and transport as modules nest to form a > 40 ft ISO container size with a standard truck interface footprint
- Can be stacked two modules high for warehousing >
- Compatible with existing buildings and/or other ECLIPS > grandstand modules to form larger configurations and layouts
- Fully engineered and compliant with the requirements > in AS/NZS 1170, AS/NZS 3798 and National Construction Code
- Pre-fabricated, robust product with low-maintenance cost
- Available in a wide range of colours and seat styles. >