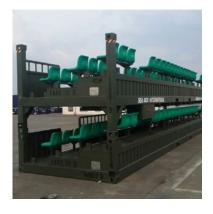

## **PRODUCT FEATURES**

- Cost-effective seating solution
- Efficient all-weather portable seating system able to > accommodate 120 people
- Rapid installation and assembly in less than one hour by two people on site
- Easy to load and transport as modules nest to form a > 40 ft ISO container size with a standard truck interface footprint
- Can be stacked two modules high for warehousing >
- Compatible with existing buildings and/or other ECLIPS > grandstand modules to form larger configurations and layouts
- Fully engineered and compliant with the requirements > in AS/NZS 1170, AS/NZS 3798 and National Construction Code
- Pre-fabricated, robust product with low-maintenance cost
- Available in a wide range of colours and seat styles. >