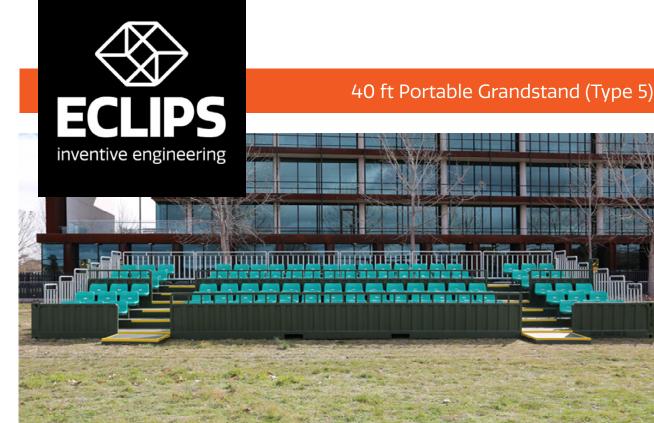

## **PRODUCT FEATURES**

- Cost-effective seating solution
- Efficient all-weather portable seating system able to > accommodate 120 people
- Rapid installation and assembly in less than one hour by two people on site
- Easy to load and transport as modules nest to form a > 40 ft ISO container size with a standard truck interface footprint
- Can be stacked two modules high for warehousing >
- Compatible with existing buildings and/or other ECLIPS > grandstand modules to form larger configurations and layouts
- Fully engineered and compliant with the requirements > in AS/NZS 1170, AS/NZS 3798 and National Construction Code
- Pre-fabricated, robust product with low-maintenance cost
- Available in a wide range of colours and seat styles. >