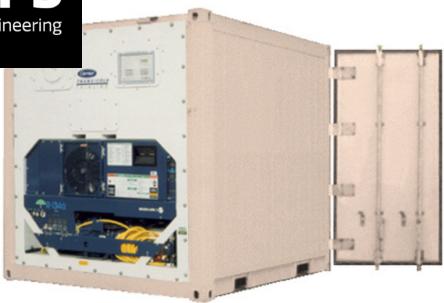

## Bicon Refrigerated ISO Cargo Container

## **PRODUCT FEATURES**

- > Steel sides and roof
- > Double full opening swing doors on one end with padlocks
- > Forklift pockets
- > Aluminium T-grade floors
- > Refrigerated machinery features electrical supply as follows: 208/230, 380/460 Volts AC, 3 phase, 50 or 60 cycle
- > Temperature range from -30 °C to 21 °C (-20 °F to 70 °F)