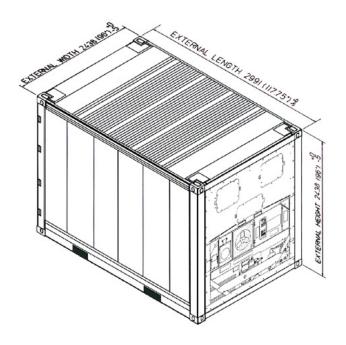

## **BICON REEFER SPECIFICATIONS**

|       | Length    |                                    | Height   |                                     | Width    |          | Door Opening                        |       |
|-------|-----------|------------------------------------|----------|-------------------------------------|----------|----------|-------------------------------------|-------|
|       | Exterior  | Interior                           | Exterior | Interior                            | Exterior | Interior | Height                              | Width |
| mm    | 2991      | 2254                               | 2438     | 2096                                | 2438     | 2235     | 2096                                | 2235  |
| ft in | 9' 9 3/4" | 7' 4 <sup>3</sup> / <sub>4</sub> " | 8' 0"    | 6' 10 <sup>1</sup> / <sub>2</sub> " | 8' 0"    | 7' 4"    | 6' 10 <sup>1</sup> / <sub>2</sub> " | 7' 4" |

|    | Tare Weight | Maximum Payload | Maximum Gross Weight | Cubic Capacity      |  |
|----|-------------|-----------------|----------------------|---------------------|--|
| kg | 1940        | 10,060          | 12,000               | 10.6 m <sup>3</sup> |  |
| lb | 4275        | 22,180          | 26,455               | 373 cu ft           |  |