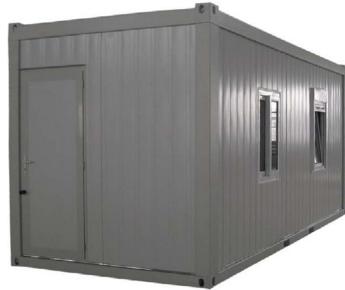

## **PRODUCT FEATURES**

- > Compressed kit can be nested four high
- > Expanded unit can be stacked three high
- > Double side forklift pockets, laden and unladen
- > Insulated wall panels, five per side panel, two per end panel, fully interchangeable
- > One external door furnished with pre-painted aluminium frame, handle and lock
- > Two double glazed windows (82 x 109), 'tilt and turn' a special design for moist areas, covered by sunshade
- > Electrical components (fully compliant under Australian Standards):

Distribution box Two overhead lights Flush mounted two sockets and one switch

Units can be connected to create a larger structure.

ECLP-1209776369-1875

## **OPTIONAL FEATURES**

- > Plastic PVC rolling shutters
- > Antiskid floor covering

- > Air conditioners, fire extinguishers, extra electrical components etc.
- > External steel lifts (for second storey).