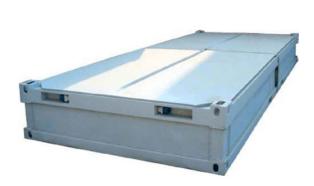

## 20 ft Flat Pack Rapid Collapsible Shelter

## **PRODUCT FEATURES**

- > Compressed kit can be nested four high
- > Expanded unit can be stacked three high
- > Double side forklift pockets, laden and unladen
- > Insulated wall panels, five per side panel, two per end panel, fully interchangeable
- > One external door furnished with pre-painted aluminium frame, handle and lock
- > Two double glazed windows (82 x 109), 'tilt and turn' a special design for moist areas, covered by sunshade
- > Electrical components (fully compliant under Australian Standards):